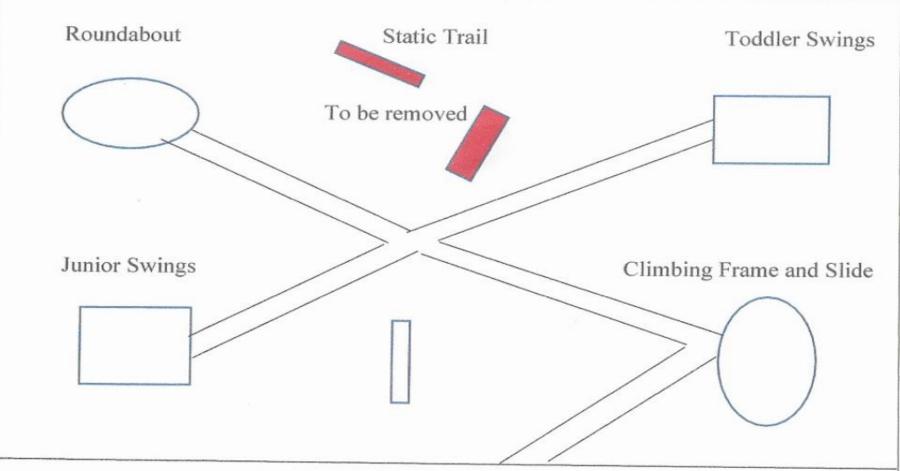

#### Proposal

The proposal is to remove the little used static trail equipment that sits between the roundabout and toddler swings (shown in red on the attached drawing) and replace with new Wicksteed equipment aimed at preschool children.

#### Legendary Empire, Mystical World Unit Product code:640-LEGE

There are three static trail items, these items are less used than other pieces of equipment in the area. The proposal is to remove the two items coloured red and install the new equipment within this area.