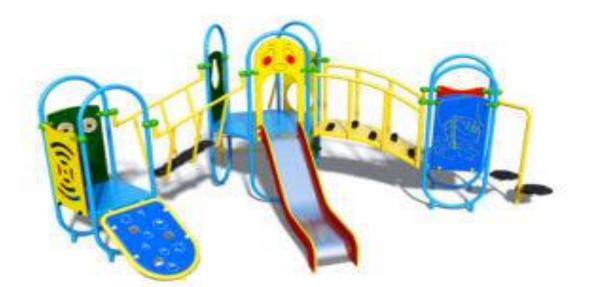

#### Proposal

The proposal is to remove the little used static trail equipment that sits between the roundabout and toddler swings (shown in red on the attached drawing) and replace with new Wicksteed equipment aimed at preschool children.

The Wicksteed Legendary Empire is a mid-price range piece of equipment comprising a 3tower unit with many play features including bridges, climbing walls, play panels, steps and slides. All of the play features on the Legendary Empire help to develop physical abilities such as climbing, descending, sliding, and balancing, as well as helping to develop cooperative and social skills. The Legendary Empire multi-play system is designed to fuel the imaginations of younger children, enabling them to create fantasy lands whilst they are playing and exercising.

#### Legendary Empire, Mystical World Unit Product code:640-LEGE

There are three static trail items, these items are less used than other pieces of equipment in the area. The proposal is to remove the two items coloured red and install the new equipment within this area.