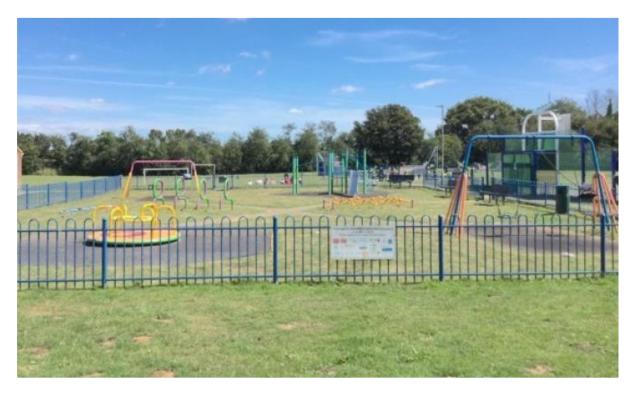

## **Observations**

The recreation area in Lancaster Avenue is used by many age groups, including those exercising their dogs and family picnics in the summer months.

During the school day parents often meet in the play area with their preschool children. There are also various age groups using the gym equipment.

The petanque court is used by the local community and those further afield.

At school closing time the field is very busy, with equipment being used by both children and parents.

If we analyse the recreation equipment available, such as Zip Wire, Gym Equipment, Skate Park, Multi Use Games Area (MUGA). These items are most suitable from age 5 upwards.

It has also been noted that the lower field where the goal posts are situated is being used more for football matched.

The Parish Council are in the process of producing a 3-year Business Plan which will focus on the Recreation Area.

#### Legendary Empire, Mystical World Unit Product code:640-LEGE

There are three static trail items, these items are less used than other pieces of equipment in the area. The proposal is to remove the two items coloured red and install the new equipment within this area.