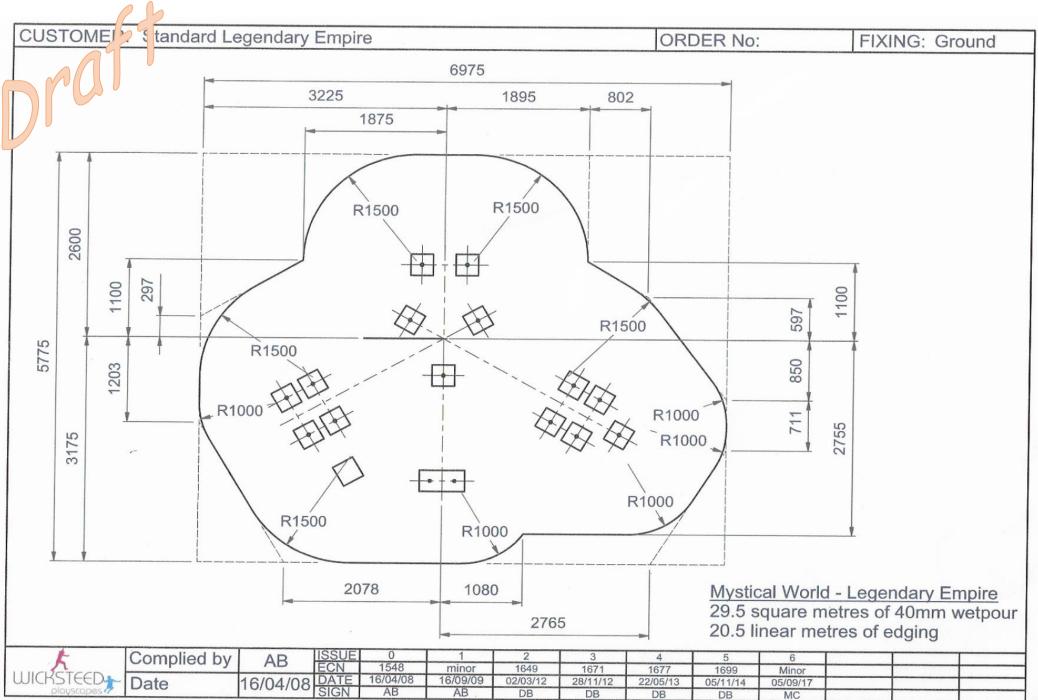

The Wicksteed Legendary Empire is a mid-price range piece of equipment comprising a 3tower unit with many play features including bridges, climbing walls, play panels, steps and slides. All of the play features on the Legendary Empire help to develop physical abilities such as climbing, descending, sliding, and balancing, as well as helping to develop cooperative and social skills. The Legendary Empire multi-play system is designed to fuel the imaginations of younger children, enabling them to create fantasy lands whilst they are playing and exercising.

Unit Price £7402 Installation £1151 The cheapest base promoted by Wicksteed is a honeycomb plastic mat base that allow grass to grow through. This would cost an additional  $\pounds 1707$  to supply and install. However, as there is a constant problem with mole activity, this type of base would not be suitable. Therefore, a wet pour base would be more appropriate in this situation.

#### Legendary Empire, Mystical World Unit Product code:640-LEGE

There are three static trail items, these items are less used than other pieces of equipment in the area. The proposal is to remove the two items coloured red and install the new equipment within this area.