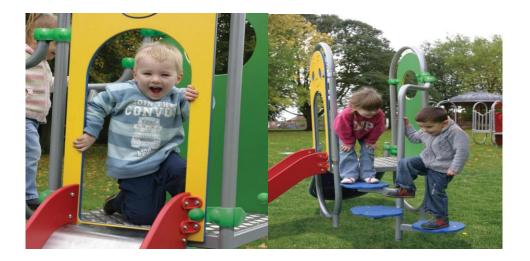

The Wicksteed Legendary Empire is a mid-price range piece of equipment comprising a 3tower unit with many play features including bridges, climbing walls, play panels, steps and slides. All of the play features on the Legendary Empire help to develop physical abilities such as climbing, descending, sliding, and balancing, as well as helping to develop cooperative and social skills. The Legendary Empire multi-play system is designed to fuel the imaginations of younger children, enabling them to create fantasy lands whilst they are playing and exercising.