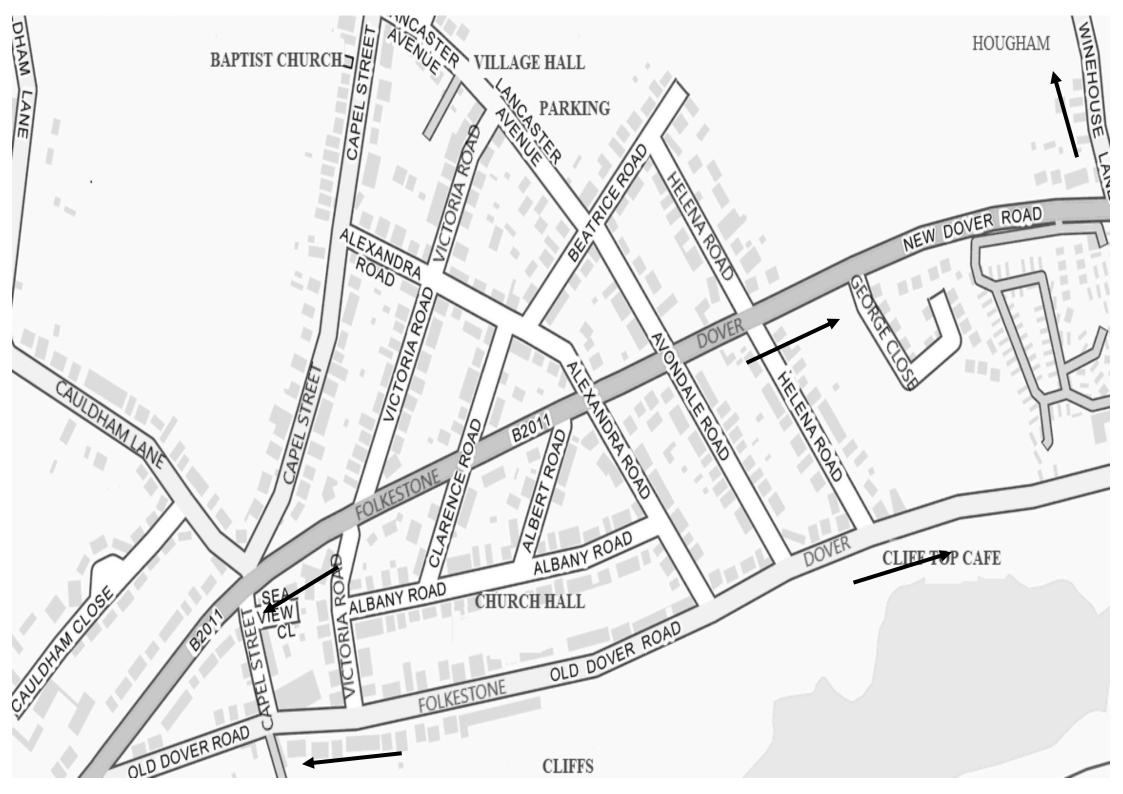

## SPOT THE CHRISTMAS DECORATIONS TRAIL IN CAPEL-LE-FERNE LIST OF ADDRESSES DISPLAYING CHRISTMAS LOVELINESS!

If you have a display, perhaps you could take a photograph and post it for the benefit of those that don't wish to venture out at night.

## PLEASE RESPECT OTHERS BY SOCIAL DISTANCING BETWEEN HOUSEHOLDS

## IF DOING THE TRAIL BY CAR, IT WOULD BE APPRECIATED THAT CONSIDERATE PARKING TAKES PLACE. PLEASE DO NOT BLOCK DRIVEWAYS, THE HIGHWAY OR FOOTPATHS. PLEASE KEEP ROADS AS FREE AS POSSIBLE FOR EMERGENCIES. THANK YOU.

| ALBANY ROAD                     | CAPEL STREET                 | GREEN LANE             | OLD DOVER ROAD |
|---------------------------------|------------------------------|------------------------|----------------|
| 29,                             | <b>58, Past School: 124,</b> |                        | 31, 51A,       |
|                                 | Cliffside: 4,                |                        |                |
| ALBERT ROAD                     | CAULDHAM CLOSE               | HELENA ROAD            | SEAVIEW CLOSE  |
|                                 | 50,                          | Cliffside: 10, 17,     |                |
|                                 |                              |                        |                |
| ALEXANDRA ROAD                  | CAULDHAM LANE                | LANCASTER AVENUE       | VICTORIA ROAD  |
| 17,                             |                              | 5,                     | 7B, 22,        |
| <b>Group New Dover Road end</b> |                              |                        |                |
| AVONDALE ROAD                   | CLARENCE ROAD                | NEW DOVER ROAD         |                |
|                                 |                              | 3 (opp Valiant Sailor) |                |
|                                 |                              |                        |                |
| BEATRICE ROAD                   | CRETE ROAD                   | CAPEL COURT PARK       |                |
| 13, 28,                         |                              |                        |                |
|                                 |                              |                        |                |
| ELIZABETH DRIVE                 | GEORGE CLOSE                 | WHITE CLIFFS PARK      |                |
| 5, 6, 7, 9, 10, 11              | 26,                          |                        |                |
|                                 |                              |                        |                |