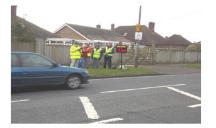

### Session on 19-08-2019 – 241 counted.

### at B2011 New Dover Road - outside rear of number 9 Albert Road

|   |       |     |              | Model/   | <b>DVLA</b> |          |       |                     |
|---|-------|-----|--------------|----------|-------------|----------|-------|---------------------|
|   | Time  | Mph | Manufacturer | Comments | Valid       | Colour 1 | Limit | Offence             |
| 1 | 11:05 | 49  | RENAULT      |          | ✓           | BLUE     | 40    | 1st Record Observed |
| 2 | 11:19 | 52  | KIA          |          | 1           | SILVER   | 4     | 1st Record Observed |

### Session on 25-08-2019 – 153 counted

### at B2011 New Dover Road-outside rear of Number 6 Clarence Road

|   |       |     |              | Model/                                            | DVLA  |          |       |                     |
|---|-------|-----|--------------|---------------------------------------------------|-------|----------|-------|---------------------|
|   | Time  | Mph | Manufacturer | Comments                                          | Valid | Colour 1 | Limit | Offence             |
| 1 | 09:30 | 47  | SUZUKI       |                                                   | ✓     | RED      | 49    | 1st Record Observed |
| 2 | 09:50 | 54  | SEAT         |                                                   | ✓     | GREY     | 40    | 1st Record Observed |
| 3 | 10:14 | 54  | VOLKSWAGEN   | Overtook on<br>wrong side<br>of traffic<br>island |       | BLACK    | 40    | 1st Record Observed |

B2011, New Dover Road,

Capel Street, Old Dover Road and all other roads.

ARE YOU AGGRAVATED WITH SPEEDING IN CAPEL-LE-FERNE? THEN WHY NOT CONSIDER JOINING AS A VOLUNTEER WITH CAPEL-LE-FERNE COMMUNITY SPEEDWATCH TEAM?

SOME MAY THINK IT'S A WASTE OF TIME – BUT REALLY IT IS NOT! IT IS A SCHEME TO EDUCATE DRIVERS TO TAKE NOTICE OF OUR SPEED LIMITS.

"MORE VOLUNTEERS, MORE SESSIONS,
MORE OFFENCES REPORTED TO KENT POLICE".
SO PLEASE CONSIDER HELPING AND
UNDERTAKE FREE TRAINING BY THE SPEEDWATCH TEAM!