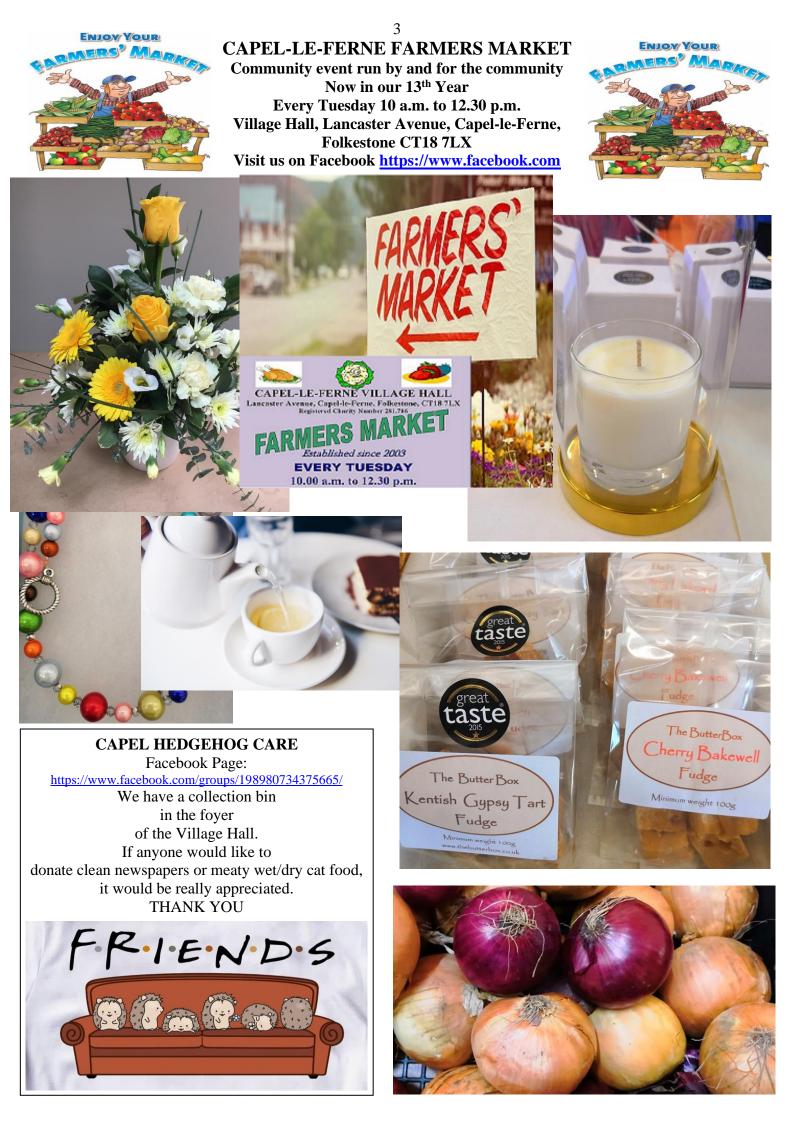

**Paul Carter, CBE. Leader of Kent County Council**. Geoff Lymer, Kent County Council, Dover West

12

**Cancer Research Jumble Sale** 

We are holding our Autumn jumble sale on Saturday 12<sup>th</sup> October at 2 pm. All money raised going to The Royal Marsden Hospital. This is just a reminder that there's still time for you to sort out a few more items you might no longer need, that you think might be of use to someone else. Oh, and to remind you to come along too!

If you do have any good quality jumble please bring it along to the hall on the morning of the 12<sup>th</sup>. It will all help to raise much needed funds. Our Autumn sale is usually well stocked and well attended. Let's try to make this the best one yet and beat our all-time record amount. Many thanks to you all.... and hope to see you there! The Organisers.