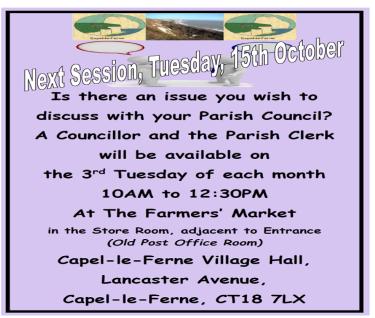

<u>Next Parish Council meeting is Tuesday, 15<sup>th</sup> October, 7.30pm,</u> <u>Village Hall (Small Room), Lancaster Avenue.</u> A COPY OF MINUTES and MEETING AGENDAS ARE AVAILABLE ON THE PARISH COUNCIL WEBSITE <u>http://www.capel-le-fernepc.kentparishes.gov.uk/</u> ALL PARISH COUNCIL MEETINGS ARE OPEN TO THE PUBLIC. IF YOU WISH TO ATTEND TO ADDRESS THE COUNCILLORS, PLEASE INFORM CLERK. Further information on any of the above or to contact Parish Council, please write to Parish Clerk, 39 Victoria Road, Capel-le-Ferne or <u>Tel: 01303 259564</u>. <u>Email: clerkcapellefernepc@btinternet.com</u>