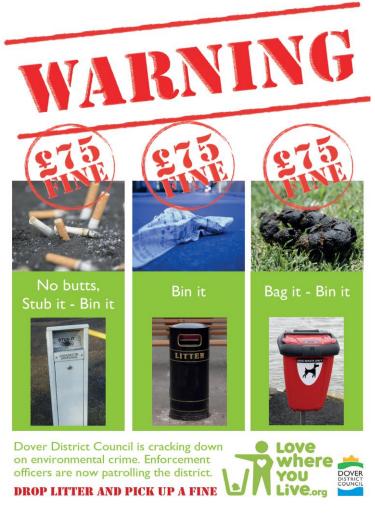

5. Mob: 07813 716654



Size 9cm x 13cm £28.00.
Size 20cm x 13cm £40.00 (½ page)
For further details contact Parish Cleri

Size 9cm x 7cm

For further details contact Parish Clerk at 39 Victoria Road, or Tel: 01303 259564.
Email: clerkcapellefernepc@btinternet.com

**GRAPEVINE ADVERTISING from 1st April 2019** 

This space could be advertising your commercial

/business venture or, non-village organisation event.

Size 9cm x 3.5cm £ 13.00

£20.00



JEAN IRENE SUTTON 8.2.1936 - 25.6 2019

John would like to thank all friends and neighbours for their help, support and messages of sympathy following Jean's passing

Thanks also for the donations to Crossroads which raised £283



THE DECORATING WORK
ON THE OUTSIDE OF OUR
PROPERTY WAS
EXCELLENT WORK.
WELL PLEASED
Tony and Jane Hudson













# **CAPEL-LE-FERNE PARISH COUNCIL**

# <u>Summary of some items discussed</u> at meeting on Tuesday, 16<sup>th</sup> July



# • Requests from public to address the Council, plus Surgery and Other Feedback:

- 1) Works undertaken to the Bridleway New Dover Road to Old Dover Road. This work is being checked on responsibility. It is thought, this is part of Jarvis Homes, i.e. their Land with PROW access and has not been carried out by KCC, but as part of development conditions relating to enhancement.
- 2) Concerns raised on fruit/veg man blocking pathway on Farmers' Market days. This has been checked with the authorities previously and legally he is allowed to trade on the street.
- 3) Playing Field enhancement to upgrade surface to be discussed further. Grants to be investigated.
- 4)