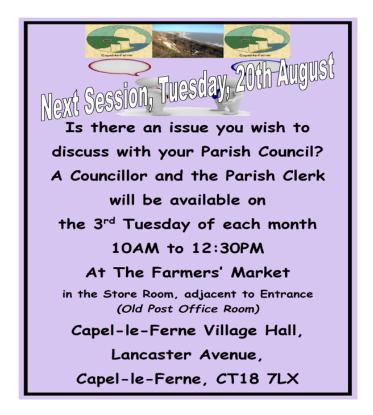

Next Parish Council meeting is Tuesday, 20th August, 7.30pm,

Village Hall (Small Room), Lancaster Avenue.

A COPY OF MINUTES and MEETING AGENDAS ARE
AVAILABLE ON THE PARISH COUNCIL WEBSITE

http://www.capel-le-fernepc.kentparishes.gov.uk/
ALL PARISH COUNCIL MEETINGS ARE OPEN TO THE
PUBLIC. IF YOU WISH TO ATTEND TO ADDRESS THE
COUNCILLORS,